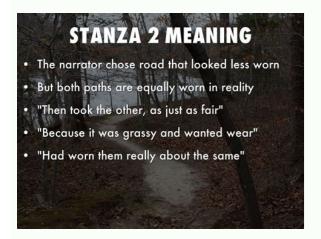

Two roads diverged in a yellow wood, And sorry I could not travel both And be one traveler, long I stood And looked down one as far as I could To where it bent in the undergrowth;

Then took the other, as just as fair,
And having perhaps the better claim,
Because it was grassy and wanted wear;
Though as for that the passing there
Had worn them really about the same,