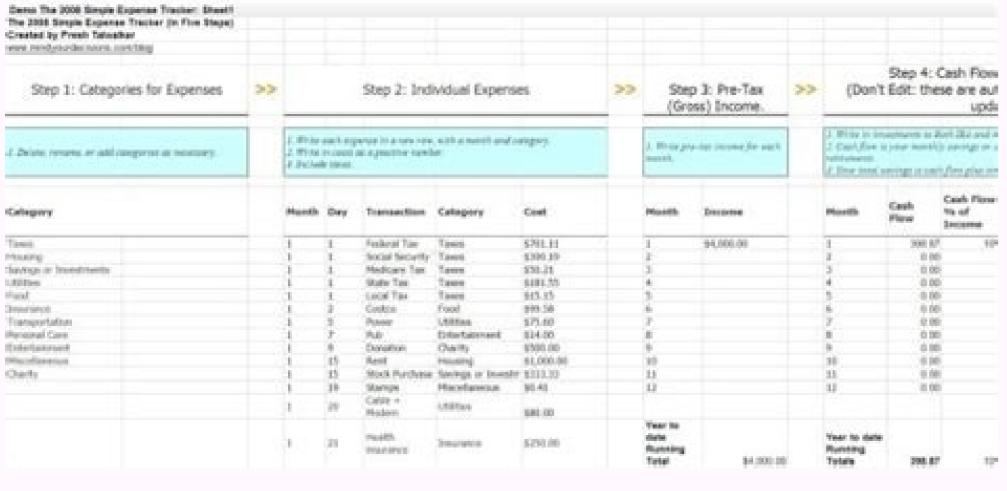

|                           |        |          | 1                              |               | 0.00                                     | -                | 0.00            | 0.00              | N/A             |
|                                     |                           |        |          | -                              |               | 0.00                                     |                  | 0.00            | 0.00              | N/A             |
|                                     |                           |        | 1        | -                              |               | 0.00                                     |                  | 0.00            | 0.00              |                 |

Total cost of accounts \$4,929.00



Best way to create a tracking spreadsheet in excel. Best excel spreadsheet to track expenses. Best free excel budget spreadsheet template. Creating excel spreadsheets for money.

The spreadsheet allows you to set a total budget, subtract housing and transport, then discretionary expense factor. You have to pay attention to your finances and avoid uncovered and credit cards. The spreadsheet only extends a single page and can be printed on a sheet of paper in vertical orientation. Wedding budget planner marriages are expensive business. So why don't even allow them to view their progress with this monetary manager for children? 7. Each column also has a drop-down list. Try it now monitoring monthly charges in a budget spreadsheet or model can make your money easier. The five-redged budgeta