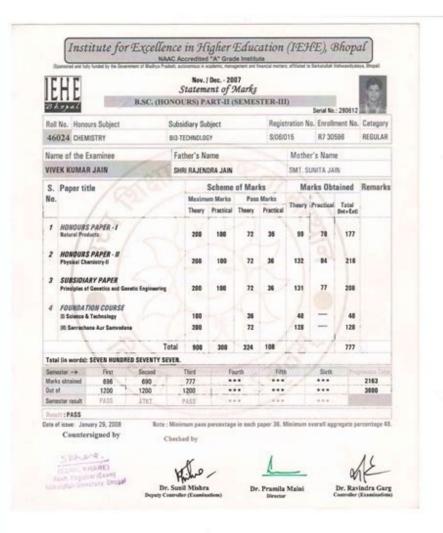

Ba marksheet image

Continue

Ignou ba marksheet image. B.a result 2019.

Sharda University Admission 2022 OpenPIET B.Tech Admission 202 500 at npgc.in. The students who wish to seek admission form, the candidates have to register, fill the application form, upload the images, pay the application fee and finally take the printout of the confirmation about National PG College admission form 2022 here such as image specifications, process to apply, application form for UG Admission till August 18, 2022, with late fee of Rs. 500. Scroll down to apply. National PG College Admission Form 2022It must be noted that once the payment has been done and the images have been clearly uploaded in National PG College 2022 admission form, the admit card for the entrance test will be activated on the student's dashboard. Check important dates related to the National PG College admission form 2022 given below. Application form 2022 given below. Application form for (B.A., B.Sc., B.Com.) 11 Apr 2022 Availability of application form for Profession courses \*\*BBA, BBA (MS), BCA, BBA (Tourism), BAJMC, B.Com. (Hons.), B.Voc, M.Voc11 Apr 2022Last date for submission of form for UG16 Aug 2022National PG College 2022 Application Form Last Date from below image.National PG College 2022 Application FeeTo complete the application form submission of National PG College admission 2022, the application form. Check the amount according to the different courses given below.CoursesApplication FeeB.A., B.Sc. (Biology Group), M.A., M.ComRs 800Courses Under LUACCETB.Com., B.Sc. (Mathematics Group)Rs 800Courses Under LUACMATBCA, B.Com.-Honours, BAJMC, BBA, BBA-Tourism, B.Voc.-Software & e-Governance, M.Voc.-Software & e-Governance, M.Voc.-Software & e-Governance, M.Voc.-Software & e-Governance, B.Voc.-Software & e-Governance, M.Voc.-Software & eapplication fee can be paid using debit card / credit card / net banking. Image Specifications for National PG College Lucknow admission form 2022 In the application form, the candidates need to upload some images and documents in the proper format. Check the image specifications for National PG College Lucknow admission form 2022 given below.ParticularsFormatFile SizePhotographJPG / JPEG20-50 KBSignatureJPG / JPEG1 KB - 20 KbCopy of MarksheetJPG / JPEGLess than 200 KBNational PG College given below.CourseEligibilityB.A.Passed in any discipline with minimum 45% marks in aggregate at +2 level.B.Com.Passed in Commerce or with Maths/Economics with minimum 50% marks in aggregate at +2 level.B.Sc.Passed in Aggregate at +2 level.B.Sc.Passed in Science with minimum 50% marks in aggregate at +2 level.B.Sc.Passed in Science with minimum 50% marks in aggregate at +2 level.B.Sc.Passed in Science with minimum 50% marks in aggregate at +2 level.B.Sc.Passed in Science with minimum 50% marks in aggregate at +2 level.B.Sc.Passed in Science with minimum 50% marks in aggregate at +2 level.B.Sc.Passed in Science with minimum 50% marks in aggregate at +2 level.B.Sc.Passed in Science with minimum 50% marks in aggregate at +2 level.B.Sc.Passed in Science with minimum 50% marks in aggregate at +2 level.B.Sc.Passed in Science with minimum 50% marks in aggregate at +2 level.B.Sc.Passed in Science with minimum 50% marks in aggregate at +2 level.B.Sc.Passed in Science with minimum 50% marks in aggregate at +2 level.B.Sc.Passed in Science with minimum 50% marks in aggregate at +2 level.B.Sc.Passed in Science with minimum 50% marks in aggregate at +2 level.B.Sc.Passed in Science with minimum 50% marks in aggregate at +2 level.B.Sc.Passed in Science with minimum 50% marks in aggregate at +2 level.B.Sc.Passed in Science with minimum 50% marks in aggregate at +2 level.B.Sc.Passed in Science with minimum 50% marks in aggregate at +2 level.B.Sc.Passed in Science with minimum 50% marks in aggregate at +2 level.B.Sc.Passed in Science with minimum 50% marks in aggregate at +2 level.B.Sc.Passed in Science with minimum 50% marks in aggregate at +2 level.B.Sc.Passed in Science with minimum 50% marks in aggregate at +2 level.B.Sc.Passed in Science with minimum 50% marks in aggregate at +2 level.B.Sc.Passed in Science with minimum 50% marks in aggregate at +2 level.B.Sc.Passed in Science with minimum 50% marks in aggregate at +2 level.B.Sc.Passed in Science with minimum 50% marks in aggregate at +2 level.B.Sc.Passed in Science with minimum 50% marks in aggregate at +2 level.B.Sc.Passed in Science level.B.C.A.10+2 Passed in any discipline with minimum 50% marks in aggregate at +2 level with minimum 60% marks in aggregate at +2 level with minimum 60% marks in aggregate at +2 level with minimum 60% marks in aggregate at +2 level with minimum 60% marks in aggregate at +2 level with minimum 60% marks in aggregate at +2 level with minimum 60% marks in aggregate at +2 level with minimum 60% marks in aggregate at +2 level with minimum 60% marks in aggregate at +2 level with minimum 60% marks in aggregate at +2 level with minimum 60% marks in aggregate at +2 level with minimum 60% marks in aggregate at +2 level with minimum 60% marks in aggregate at +2 level with minimum 60% marks in aggregate at +2 level with minimum 60% marks in aggregate at +2 level with minimum 60% marks in aggregate at +2 level with minimum 60% marks in aggregate at +2 level with minimum 60% marks in aggregate at +2 level with minimum 60% marks in aggregate at +2 level with minimum 60% marks in aggregate at +2 level with minimum 60% marks in aggregate at +2 level with minimum 60% marks in aggregate at +2 level with minimum 60% marks in aggregate at +2 level with minimum 60% marks in aggregate at +2 level with minimum 60% marks in aggregate at +2 level with minimum 60% marks in aggregate at +2 level with minimum 60% marks in aggregate at +2 level with minimum 60% marks in aggregate at +2 level with minimum 60% marks in aggregate at +2 level with minimum 60% marks in aggregate at +2 level with minimum 60% marks in aggregate at +2 level with minimum 60% marks in aggregate at +2 level with minimum 60% marks in aggregate at +2 level with minimum 60% marks in aggregate at +2 level with minimum 60% marks in aggregate at +2 level with minimum 60% marks in aggregate at +2 level with minimum 60% marks in aggregate at +2 level with minimum 60% marks in aggregate at +2 level with minimum 60% marks in aggregate at +2 level with minimum 60% marks in aggregate at +2 level with minimum 60% marks in aggregate at +2 level with minimum 60% marks in aggregate Governance)10+2 Passed in any discipline with minimum 50% Required at UG Level.M.A.Minimum 50% required at UG Level.M.A.Mi (Mathematics) OR B.Com, M.Voc. (Software & e-Governance) Minimum 50% required at UG Level with B.Voc.-SD&eG OR B.sc. (Mathematics) OR B.Tech (CS/IT) Note: Applicants appearing in Intermediate/10+2 examination in 2022 whose result is not declared should self-assess their eligibility. Admissions will be granted only to eligible candidates.Documents Required to Fill National PG College Admission Form 2022The documents needed to fill National PG College 2022 admission form are given below. Valid e-mail idWorking mobile number Scanned image of photograph Scanned image of photograp Admission Form 2022? Admission form National PG College admission form National PG College admission form 2022. Step 1: Click on the link given above. Step 2: Next, click on 'Fill application form' and read all the instructions. Step 3: Next, enter the details like personal details and address details as shown in the image below. Step 4: Then, enter the education details and parent's details. Step 5: Next, upload the images of photograph, signature and marksheet. Step 6: Then, enter the education fee and take a printout of the confirmation page. Details to Enter in National PG College Admission Form 2022 The details that have to be entered in National PG College Lucknow 2022 admission form are given below. Personal Details (10th, 12th / Graduation) Passing year Roll number Name of the board / universityTotal marksMarks obtainedName of the institution / school / college 2022 admission form once the payment of application fee has been done. However, before the payment of application fee, candidates cannot edit their details if there is some error in the details. Also, the college offers a one-time facility to the candidates to edit their images uploaded in the National PG College Lucknow 2022 admission form if there is any discrepancy it. For the correction of images in the application form, the candidates have to enter their application id and password. About National PG College, LucknowNational PG College, Lucknow was established in the year 1974. It is an autonomous college of Lucknow University with grade 'A' accredition from NAAC. The college has many faculties like Faculty of Science, Faculty of Science, Faculty of Education etc. There are various courses offered at UG and PG level such as BA, B.Com, B.Sc, M.Sc, BCA, B.Voc, M.Voc etc. The college Admission 2022 at npgc.in.Do I have to send the printout of the confirmation page to the college? No, the candidates must not send the printout of the confirmation page to the college Lucknow admission form 2022? For the courses like B.A., B.Sc. (Biology Group), M.A., M.Com, B.Com., B.Sc. (Mathematics Group) the candidates have to pay Rs 800 whereas, for the courses under LUACMAT, the application fee is Rs 1000. What are the payment modes available to pay application fee of National PG College Admission form 2022? The candidates can pay the application fee using debit card / net banking. National PG College Admission form 2022? The candidates can pay the application fee using debit card / net banking. National PG College Admission form 2022? The candidates can pay the application fee using debit card / net banking. National PG College Admission form 2022? The candidates can pay the application fee using debit card / net banking. National PG College Admission form 2022? The candidates can pay the application fee using debit card / net banking. National PG College Admission form 2022? The candidates can pay the application fee using debit card / net banking. National PG College Admission form 2022? The candidates can pay the application fee using debit card / net banking. National PG College Admission form 2022? The candidates can pay the application fee using debit card / net banking. National PG College Admission form 2022? The candidates can pay the application fee using debit card / net banking. National PG College Admission form 2022? The candidates can pay the application fee using debit card / net banking. National PG College Admission form 2022? The candidates can pay the application fee using debit card / net banking. National PG College Admission form 2022? The candidates can pay the application fee using debit card / net banking. National PG College Admission form 2022? The candidates can pay the application fee using debit card / net banking. National PG College Admission form 2022? The candidates can pay the application fee using debit card / net banking. National PG College Admission form 2022? The candidates can pay the application fee using debit card / net banking. Telegram channel. Tags: B.A.B. ScBBAM.A.M. ComM. ScMass Communication of the semester exams for undergraduate and postgraduate programmes. The Osmania University Results 2022 for UG and PG courses like B.Com, B.A., B.Sc., MA, M.Sc., etc. will be available on the official website of the university. The candidates will have to log in to the portal using their login credentials to check their results on www.osmania.ac.in results 2022.Osmania University (OU) will also publish the OU Degree Results for revaluation, distance education, backlog papers and supplementary exams. The university will announce the results 30-40 days after the commencement of the exams. Read the complete article to get the details on OU UG and PG Degree Results 2022, and find the direct links to download your results. Important Note: The website may be down due to more number of users. Students are advised to keep on refreshing the page or check their results after some time. OU Degree Results, let's have an overview of Osmania University Smania Univers Ph.D. & Diploma Result Status Available Result PDF link from the table below: Result 2022 Download Link Degree Results? The OU UG, PG, Diploma courses result is made available on the official website. Candidates can visit the official website and check the course-wise semester/annual exam results. The steps to check OU Degree Exam Results are as follows: - 1st Step: Visit the Osmania University official website - osmania.ac.in- 2nd Step: Scroll down and click on 'Examination Results' (refer to the image below). - 3rd Step: A new page will open, with all the latest result links, Click on the appropriate one. - 4th Step: Enter your 12 digits 'Hall Ticket Number' and click on 'Submit'. - 5th Step: The Osmania result will open on the screen, Check the details and download the result as PDF. Details Mentioned On Osmania University Marksheet Once the candidate opens his/her result on the official website, they will have to verify the details mentioned on it. The details mentioned on Osmania University Marksheet are as follows: Name of the CollegeSubject-Wise MarksOverall Marks (Total Marks) Minimum Marks to Pass the Subject Qualifying Status (Pass/ Fail) Osmania University Revaluation Result 2022 Students who are not satisfied with their marks can apply for the rechecking of answer scripts. The OU Degree re-evaluation results are usually released within a month of submitting the application. Candidates will have to contact the respective colleges or refer to the official website for more details on the revaluation fee and other details. Frequently Asked Questions On OU Exams Results from below: O.1: How do I check my OU revaluation results? Ans: Students can visit the OU official website - osmania.ac.in and click on the 'Examination Results' link, Then, click on the result link and enter your 'Hall Ticket Number' to check the result. Q.2: Where to check the result link and enter the 'Hall Ticket Number' to check the result. Q.3: When will the OU degree revaluation result be released? Ans: The Osmania University revaluation result has been released? Ans: The OU Results from this article. Q.4: When will the OU result 2022 be released? Ans: The OU Results from this article. Q.5: When will the OU result 2022 be released? Ans: The Our Results from this article. Q.5: When will the OU result 2022 be released? Ans: The OU Results for BA, BBA, B.Com, and BSc is released accordingly on its official website osmania.ac.in. Q.5: When will the OU results from this article. found? Ans: The OU Results for 2022 are available on its official website osmania.ac.in. We have now provided you with their Hall Ticket Number to check their results. It is advised to check the result at the earliest. This will help you to decide whether or not to apply for the rechecking of the answer scripts. Wishing you all the best for the upcoming results! We hope this article on Osmania University Result helps you. If you have any questions, feel free to comment below. We will get back to you at the earliest.