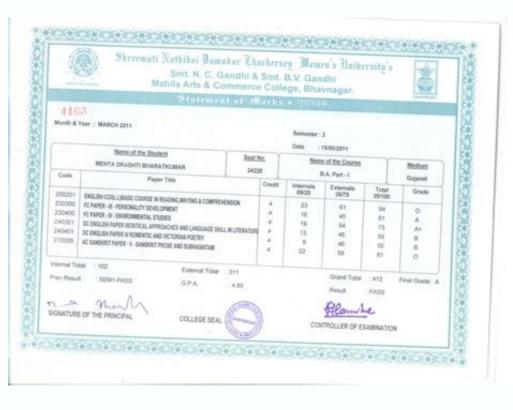

Ba marksheet image

Continue

Ignou ba marksheet image. B.a result 2019.

Sharda University Admission 2022 OpenPIET B.Tech Admission 202 500 at npgc.in. The students who wish to seek admission form, the candidates have to register, fill the application form, upload the images, pay the application fee and finally take the printout of the confirmation about National PG College admission form 2022 here such as image specifications, process to apply, application form for UG Admission till August 18, 2022, with late fee of Rs. 500. Scroll down to apply. National PG College Admission Form 2022It must be noted that once the payment has been done and the images have been clearly uploaded in National PG College 2022 admission form, the admit card for the entrance test will be activated on the student's dashboard. Check important dates related to the National PG College admission form 2022 given below. Application form 2022 given below. Application form for (B.A., B.Sc., B.Com.) 11 Apr 2022 Availability of application form for Profession courses \*\*BBA, BBA (MS), BCA, BBA (Tourism), BAJMC, B.Com. (Hons.), B.Voc, M.Voc11 Apr 2022Last date for submission of form for UG16 Aug 2022National PG College 2022 Application Form Last Date from below image.National PG College 2022 Application FeeTo complete the application form submission of National PG College admission 2022, the application form. Check the amount according to the different courses given below.CoursesApplication FeeB.A., B.Sc. (Biology Group), M.A., M.ComRs 800Courses Under LUACCETB.Com., B.Sc. (Mathematics Group)Rs 800Courses Under LUACMATBCA, B.Com.-Honours, BAJMC, BBA, BBA-Tourism, B.Voc.-Software & e-Governance, M.Voc.-Software & e-Governance, M.Voc.-Software & e-Governance, M.Voc.-Software & e-Governance, B.Voc.-Software & e-Governance, M.Voc.-Software & eapplication fee can be paid using debit card / credit card / net banking. Image Specifications for National PG College Lucknow admission form 2022 In the application form, the candidates need to upload some images and documents in the proper format. Check the image specifications for National PG College Lucknow admission form 2022 given below.ParticularsFormatFile SizePhotographJPG / JPEG20-50 KBSignatureJPG / JPEG1 KB - 20 KbCopy of MarksheetJPG / JPEGLess than 200 KBNational PG College given below.CourseEligibilityB.A.Passed in any discipline with minimum 45% marks in aggregate at +2 level.B.Com.Passed in Commerce or with Maths/Economics with minimum 50% marks in aggregate at +2 level.B.Sc.Passed in Aggregate at +2 level.B.Sc.Passed in Science with minimum 50% marks in aggregate at +2 level.B.Sc.Passed in Science with minimum 50% marks in aggregate at +2 level.B.Sc.Passed in Science with minimum 50% marks in aggregate at +2 level.B.Sc.Passed in Science with minimum 50% marks in aggregate at +2 level.B.Sc.Passed in Science with minimum 50% marks in aggregate at +2 level.B.Sc.Passed in Science with minimum 50% marks in aggregate at +2 level.B.Sc.Passed in Science with minimum 50% marks in aggregate at +2 level.B.Sc.Passed in Science with minimum 50% marks in aggregate at +2 level.B.Sc.Passed in Science with minimum 50% marks in aggregate at +2 level.B.Sc.Passed in Science with minimum 50% marks in aggregate at +2 level.B.Sc.Passed in Science with minimum 50% marks in aggregate at +2 level.B.Sc.Passed in Science with minimum 50% marks in aggregate at +2 level.B.Sc.Passed in Science with minimum 50% marks in aggregate at +2 level.B.Sc.Passed in Science with minimum 50% marks in aggregate at +2 level.B.Sc.Passed in Science with minimum 50% marks in aggregate at +2 level.B.Sc.Passed in Science with minimum 50% marks in aggregate at +2 level.B.Sc.Passed in Science with minimum 50% marks in aggregate at +2 level.B.Sc.Passed in Science with minimum 50% marks in aggregate at +2 level.B.Sc.Passed in Science with minimum 50% marks in aggregate at +2 level.B.Sc.Passed in Science with minimum 50% marks in aggregate at +2 level.B.Sc.Passed in Science with minimum 50% marks in aggregate at +2 level.B.Sc.Passed in Science with minimum 50% marks in aggregate at +2 level.B.Sc.Passed in Science with minimum 50% marks in aggregate at +2 level.B.Sc.Passed in Science with minimum 50% marks in aggregate at +2 level.B.Sc.Passed in Science with minimum 50% marks in aggregate at +2 level.B.Sc.Passed in Science with minimum 50% marks in aggregate at +2 level.B.Sc.Passed in Science level.B.C.A.10+2 Passed in any discipline with minimum 50% marks in aggregate at +2 level with minimum 60% marks in aggregate at +2 level with minimum 60% marks in aggregate at +2 level with minimum 60% marks in aggregate at +2 level with minimum 60% marks in aggregate at +2 level with minimum 60% marks in aggregate at +2 level with minimum 60% marks in aggregate at +2 level with minimum 60% marks in aggregate at +2 level with minimum 60% marks in aggregate at +2 level with minimum 60% marks in aggregate at +2 level with minimum 60% marks in aggregate at +2 level with minimum 60% marks in aggregate at +2 level with minimum 60% marks in aggregate at +2 level with minimum 60% marks in aggregate at +2 level with minimum 60% marks in aggregate at +2 level with minimum 60% marks in aggregate at +2 level with minimum 60% marks in aggregate at +2 level with minimum 60% marks in aggregate at +2 level with minimum 60% marks in aggregate at +2 level with minimum 60% marks in aggregate at +2 level with minimum 60% marks in aggregate at +2 level with minimum 60% marks in aggregate at +2 level with minimum 60% marks in aggregate at +2 level with minimum 60% marks in aggregate at +2 level with minimum 60% marks in aggregate at +2 level with minimum 60% marks in aggregate at +2 level with minimum 60% marks in aggregate at +2 level with minimum 60% marks in aggregate at +2 level with minimum 60% marks in aggregate at +2 level with minimum 60% marks in aggregate at +2 level with minimum 60% marks in aggregate at +2 level with minimum 60% marks in aggregate at +2 level with minimum 60% marks in aggregate at +2 level with minimum 60% marks in aggregate at +2 level with minimum 60% marks in aggregate at +2 level with minimum 60% marks in aggregate at +2 level with minimum 60% marks in aggregate at +2 level with minimum 60% marks in aggregate at +2 level with minimum 60% marks in aggregate at +2 level with minimum 60% marks in aggregate at +2 level with minimum 60% marks in aggregate at +2 level with minimum 60% marks in aggregate Governance)10+2 Passed in any discipline with minimum 50% Required at UG Level.M.A.Minimum 50% required at UG Level.M.A.Mi (Mathematics) OR B.Com, M.Voc. (Software & e-Governance) Minimum 50% required at UG Level with B.Voc.-SD&eG OR B.sc. (Mathematics) OR B.Tech (CS/IT) Note: Applicants appearing in Intermediate/10+2 examination in 2022 whose result is not declared should self-assess their eligibility. Admissions will be granted only to eligible candidates.Documents Required to Fill National PG College Admission Form 2022The documents needed to fill National PG College 2022 admission form are given below. Valid e-mail idWorking mobile number Scanned image of photograph Scanned image of photograp Admission Form 2022? Admission form National PG College admission form National PG College admission form 2022. Step 1: Click on the link given above. Step 2: Next, click on 'Fill application form' and read all the instructions. Step 3: Next, enter the details like personal details and address details as shown in the image below. Step 4: Then, enter the education details and parent's details. Step 5: Next, upload the images of photograph, signature and marksheet. Step 6: Then, enter the education fee and take a printout of the confirmation page. Details to Enter in National PG College Admission Form 2022 The details that have to be entered in National PG College Lucknow 2022 admission form are given below. Personal Details (10th, 12th / Graduation) Passing year Roll number Name of the board / universityTotal marksMarks obtainedName of the institution / school / college 2022 admission form once the payment of application fee has been done. However, before the payment of application fee, candidates cannot edit their details if there is some error in the details. Also, the college offers a one-time facility to the candidates to edit their images uploaded in the National PG College Lucknow 2022 admission form if there is any discrepancy it. For the correction of images in the application form, the candidates have to enter their application id and password. About National PG College, LucknowNational PG College, Lucknow was established in the year 1974. It is an autonomous college of Lucknow University with grade 'A' accredition from NAAC. The college has many faculties like Faculty of Science, Faculty of Science, Faculty of Education etc. There are various courses offered at UG and PG level such as BA, B.Com, B.Sc, M.Sc, BCA, B.Voc, M.Voc etc. The college Admission 2022 at npgc.in.Do I have to send the printout of the confirmation page to the college? No, the candidates must not send the printout of the confirmation page to the college Lucknow admission form 2022? For the courses like B.A., B.Sc. (Biology Group), M.A., M.Com, B.Com., B.Sc. (Mathematics Group) the candidates have to pay Rs 800 whereas, for the courses under LUACMAT, the application fee is Rs 1000. What are the payment modes available to pay application fee of National PG College Admission form 2022? The candidates can pay the application fee using debit card / net banking. National PG College Admission form 2022? The candidates can pay the application fee using debit card / net banking. National PG College Admission form 2022? The candidates can pay the application fee using debit card / net banking. National PG College Admission form 2022? The candidates can pay the application fee using debit card / net banking. National PG College Admission form 2022? The candidates can pay the application fee using debit card / net banking. National PG College Admission form 2022? The candidates can pay the application fee using debit card / net banking. National PG College Admission form 2022? The candidates can pay the application fee using debit card / net banking. National PG College Admission form 2022? The candidates can pay the application fee using debit card / net banking. National PG College Admission form 2022? The candidates can pay the application fee using debit card / net banking. National PG College Admission form 2022? The candidates can pay the application fee using debit card / net banking. National PG College Admission form 2022? The candidates can pay the application fee using debit card / net banking. National PG College Admission form 2022? The candidates can pay the application fee using debit card / net banking. National PG College Admission form 2022? The candidates can pay the application fee using debit card / net banking. National PG College Admission form 2022? The candidates can pay the application fee using debit card / net banking. National PG College Admission form 2022? The candidates can pay the application fee using debit card / net banking. Telegram channel. Tags: B.A.B. ScBBAM.A.M. ComM. ScMass Communication of the semester exams for undergraduate and postgraduate programmes. The Osmania University Results 2022 for UG and PG courses like B.Com, B.A., B.Sc., MA, M.Sc., etc. will be available on the official website of the university. The candidates will have to log in to the portal using their login credentials to check their results on www.osmania.ac.in results 2022.Osmania University (OU) will also publish the OU Degree Results for revaluation, distance education, backlog papers and supplementary exams. The university will announce the results 30-40 days after the commencement of the exams. Read the complete article to get the details on OU UG and PG Degree Results 2022, and find the direct links to download your results. Important Note: The website may be down due to more number of users. Students are advised to keep on refreshing the page or check their results after some time. OU Degree Results, let's have an overview of Osmania University Smania Univers Ph.D. & Diploma Result Status Available Result PDF link from the table below: Result 2022 Download Link Degree Results? The OU UG, PG, Diploma courses result is made available on the official website. Candidates can visit the official website and check the course-wise semester/annual exam results. The steps to check OU Degree Exam Results are as follows: - 1st Step: Visit the Osmania University official website - osmania.ac.in- 2nd Step: Scroll down and click on 'Examination Results' (refer to the image below). - 3rd Step: A new page will open, with all the latest result links, Click on the appropriate one. - 4th Step: Enter your 12 digits 'Hall Ticket Number' and click on 'Submit'. - 5th Step: The Osmania result will open on the screen, Check the details and download the result as PDF. Details Mentioned On Osmania University Marksheet Once the candidate opens his/her result on the official website, they will have to verify the details mentioned on it. The details mentioned on Osmania University Marksheet are as follows: Name of the CollegeSubject-Wise MarksOverall Marks (Total Marks) Minimum Marks to Pass the Subject Qualifying Status (Pass/ Fail) Osmania University Revaluation Result 2022 Students who are not satisfied with their marks can apply for the rechecking of answer scripts. The OU Degree re-evaluation results are usually released within a month of submitting the application. Candidates will have to contact the respective colleges or refer to the official website for more details on the revaluation fee and other details. Frequently Asked Questions On OU Exams Results from below: O.1: How do I check my OU revaluation results? Ans: Students can visit the OU official website - osmania.ac.in and click on the 'Examination Results' link, Then, click on the result link and enter your 'Hall Ticket Number' to check the result. Q.2: Where to check the result link and enter the 'Hall Ticket Number' to check the result. Q.3: When will the OU degree revaluation result be released? Ans: The Osmania University revaluation result has been released? Ans: The OU Results from this article. Q.4: When will the OU result 2022 be released? Ans: The OU Results from this article. Q.5: When will the OU result 2022 be released? Ans: The Our Results from this article. Q.5: When will the OU result 2022 be released? Ans: The OU Results for BA, BBA, B.Com, and BSc is released accordingly on its official website osmania.ac.in. Q.5: When will the OU results from this article. found? Ans: The OU Results for 2022 are available on its official website osmania.ac.in. We have now provided you with their Hall Ticket Number to check their results. It is advised to check the result at the earliest. This will help you to decide whether or not to apply for the rechecking of the answer scripts. Wishing you all the best for the upcoming results! We hope this article on Osmania University Result helps you. If you have any questions, feel free to comment below. We will get back to you at the earliest.