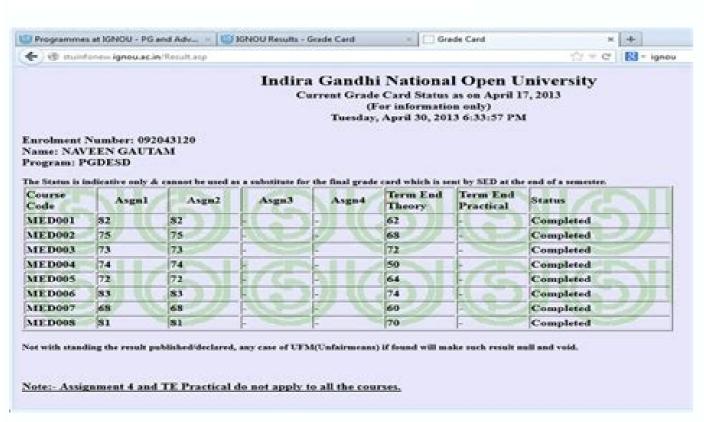

Ba marksheet image

Continue

Ignou ba marksheet image. B.a result 2019.

Sharda University Admission 2022 OpenPIET B.Tech Admission 202 500 at npgc.in. The students who wish to seek admission form, the candidates have to register, fill the application form, upload the images, pay the application fee and finally take the printout of the confirmation about National PG College admission form 2022 here such as image specifications, process to apply, application form for UG Admission till August 18, 2022, with late fee of Rs. 500. Scroll down to apply. National PG College Admission Form 2022It must be noted that once the payment has been done and the images have been clearly uploaded in National PG College 2022 admission form, the admit card for the entrance test will be activated on the student's dashboard. Check important dates related to the National PG College admission form 2022 given below. Application form 2022 given below. Application form for (B.A., B.Sc., B.Com.) 11 Apr 2022 Availability of application form for Profession courses \*\*BBA, BBA (MS), BCA, BBA (Tourism), BAJMC, B.Com. (Hons.), B.Voc, M.Voc11 Apr 2022Last date for submission of form for UG16 Aug 2022National PG College 2022 Application Form Last Date from below image.National PG College 2022 Application FeeTo complete the application form submission of National PG College admission 2022, the application form. Check the amount according to the different courses given below.CoursesApplication FeeB.A., B.Sc. (Biology Group), M.A., M.ComRs 800Courses Under LUACCETB.Com., B.Sc. (Mathematics Group)Rs 800Courses Under LUACMATBCA, B.Com.-Honours, BAJMC, BBA, BBA-Tourism, B.Voc.-Software & e-Governance, M.Voc.-Software & e-Governance, M.Voc.-Software & e-Governance, M.Voc.-Software & e-Governance, B.Voc.-Software & e-Governance, M.Voc.-Software & eapplication fee can be paid using debit card / credit card / net banking. Image Specifications for National PG College Lucknow admission form 2022 In the application form, the candidates need to upload some images and documents in the proper format. Check the image specifications for National PG College Lucknow admission form 2022 given below.ParticularsFormatFile SizePhotographJPG / JPEG20-50 KBSignatureJPG / JPEG1 KB - 20 KbCopy of MarksheetJPG / JPEGLess than 200 KBNational PG College given below.CourseEligibilityB.A.Passed in any discipline with minimum 45% marks in aggregate at +2 level.B.Com.Passed in Commerce or with Maths/Economics with minimum 50% marks in aggregate at +2 level.B.Sc.Passed in Aggregate at +2 level.B.Sc.Passed in Science with minimum 50% marks in aggregate at +2 level.B.Sc.Passed in Science with minimum 50% marks in aggregate at +2 level.B.Sc.Passed in Science with minimum 50% marks in aggregate at +2 level.B.Sc.Passed in Science with minimum 50% marks in aggregate at +2 level.B.Sc.Passed in Science with minimum 50% marks in aggregate at +2 level.B.Sc.Passed in Science with minimum 50% marks in aggregate at +2 level.B.Sc.Passed in Science with minimum 50% marks in aggregate at +2 level.B.Sc.Passed in Science with minimum 50% marks in aggregate at +2 level.B.Sc.Passed in Science with minimum 50% marks in aggregate at +2 level.B.Sc.Passed in Science with minimum 50% marks in aggregate at +2 level.B.Sc.Passed in Science with minimum 50% marks in aggregate at +2 level.B.Sc.Passed in Science with minimum 50% marks in aggregate at +2 level.B.Sc.Passed in Science with minimum 50% marks in aggregate at +2 level.B.Sc.Passed in Science with minimum 50% marks in aggregate at +2 level.B.Sc.Passed in Science with minimum 50% marks in aggregate at +2 level.B.Sc.Passed in Science with minimum 50% marks in aggregate at +2 level.B.Sc.Passed in Science with minimum 50% marks in aggregate at +2 level.B.Sc.Passed in Science with minimum 50% marks in aggregate at +2 level.B.Sc.Passed in Science with minimum 50% marks in aggregate at +2 level.B.Sc.Passed in Science with minimum 50% marks in aggregate at +2 level.B.Sc.Passed in Science with minimum 50% marks in aggregate at +2 level.B.Sc.Passed in Science with minimum 50% marks in aggregate at +2 level.B.Sc.Passed in Science with minimum 50% marks in aggregate at +2 level.B.Sc.Passed in Science with minimum 50% marks in aggregate at +2 level.B.Sc.Passed in Science with minimum 50% marks in aggregate at +2 level.B.Sc.Passed in Science with minimum 50% marks in aggregate at +2 level.B.Sc.Passed in Science level.B.C.A.10+2 Passed in any discipline with minimum 50% marks in aggregate at +2 level with minimum 60% marks in aggregate at +2 level with minimum 60% marks in aggregate at +2 level with minimum 60% marks in aggregate at +2 level with minimum 60% marks in aggregate at +2 level with minimum 60% marks in aggregate at +2 level with minimum 60% marks in aggregate at +2 level with minimum 60% marks in aggregate at +2 level with minimum 60% marks in aggregate at +2 level with minimum 60% marks in aggregate at +2 level with minimum 60% marks in aggregate at +2 level with minimum 60% marks in aggregate at +2 level with minimum 60% marks in aggregate at +2 level with minimum 60% marks in aggregate at +2 level with minimum 60% marks in aggregate at +2 level with minimum 60% marks in aggregate at +2 level with minimum 60% marks in aggregate at +2 level with minimum 60% marks in aggregate at +2 level with minimum 60% marks in aggregate at +2 level with minimum 60% marks in aggregate at +2 level with minimum 60% marks in aggregate at +2 level with minimum 60% marks in aggregate at +2 level with minimum 60% marks in aggregate at +2 level with minimum 60% marks in aggregate at +2 level with minimum 60% marks in aggregate at +2 level with minimum 60% marks in aggregate at +2 level with minimum 60% marks in aggregate at +2 level with minimum 60% marks in aggregate at +2 level with minimum 60% marks in aggregate at +2 level with minimum 60% marks in aggregate at +2 level with minimum 60% marks in aggregate at +2 level with minimum 60% marks in aggregate at +2 level with minimum 60% marks in aggregate at +2 level with minimum 60% marks in aggregate at +2 level with minimum 60% marks in aggregate at +2 level with minimum 60% marks in aggregate at +2 level with minimum 60% marks in aggregate at +2 level with minimum 60% marks in aggregate at +2 level with minimum 60% marks in aggregate at +2 level with minimum 60% marks in aggregate at +2 level with minimum 60% marks in aggregate at +2 level with minimum 60% marks in aggregate Governance)10+2 Passed in any discipline with minimum 50% Required at UG Level.M.A.Minimum 50% required at UG Level.M.A.Mi (Mathematics) OR B.Com, M.Voc. (Software & e-Governance) Minimum 50% required at UG Level with B.Voc.-SD&eG OR B.sc. (Mathematics) OR B.Tech (CS/IT) Note: Applicants appearing in Intermediate/10+2 examination in 2022 whose result is not declared should self-assess their eligibility. Admissions will be granted only to eligible candidates.Documents Required to Fill National PG College Admission Form 2022The documents needed to fill National PG College 2022 admission form are given below. Valid e-mail idWorking mobile number Scanned image of photograph Scanned image of photograp Admission Form 2022? Admission form National PG College admission form National PG College admission form 2022. Step 1: Click on the link given above. Step 2: Next, click on 'Fill application form' and read all the instructions. Step 3: Next, enter the details like personal details and address details as shown in the image below. Step 4: Then, enter the education details and parent's details. Step 5: Next, upload the images of photograph, signature and marksheet. Step 6: Then, enter the education fee and take a printout of the confirmation page. Details to Enter in National PG College Admission Form 2022 The details that have to be entered in National PG College Lucknow 2022 admission form are given below. Personal Details (10th, 12th / Graduation) Passing year Roll number Name of the board / universityTotal marksMarks obtainedName of the institution / school / college 2022 admission form once the payment of application fee has been done. However, before the payment of application fee, candidates cannot edit their details if there is some error in the details. Also, the college offers a one-time facility to the candidates to edit their images uploaded in the National PG College Lucknow 2022 admission form if there is any discrepancy it. For the correction of images in the application form, the candidates have to enter their application id and password. About National PG College, LucknowNational PG College, Lucknow was established in the year 1974. It is an autonomous college of Lucknow University with grade 'A' accredition from NAAC. The college has many faculties like Faculty of Science, Faculty of Science, Faculty of Education etc. There are various courses offered at UG and PG level such as BA, B.Com, B.Sc, M.Sc, BCA, B.Voc, M.Voc etc. The college Admission 2022 at npgc.in.Do I have to send the printout of the confirmation page to the college? No, the candidates must not send the printout of the confirmation page to the college Lucknow admission form 2022? For the courses like B.A., B.Sc. (Biology Group), M.A., M.Com, B.Com., B.Sc. (Mathematics Group) the candidates have to pay Rs 800 whereas, for the courses under LUACMAT, the application fee is Rs 1000. What are the payment modes available to pay application fee of National PG College Admission form 2022? The candidates can pay the application fee using debit card / net banking. National PG College Admission form 2022? The candidates can pay the application fee using debit card / net banking. National PG College Admission form 2022? The candidates can pay the application fee using debit card / net banking. National PG College Admission form 2022? The candidates can pay the application fee using debit card / net banking. National PG College Admission form 2022? The candidates can pay the application fee using debit card / net banking. National PG College Admission form 2022? The candidates can pay the application fee using debit card / net banking. National PG College Admission form 2022? The candidates can pay the application fee using debit card / net banking. National PG College Admission form 2022? The candidates can pay the application fee using debit card / net banking. National PG College Admission form 2022? The candidates can pay the application fee using debit card / net banking. National PG College Admission form 2022? The candidates can pay the application fee using debit card / net banking. National PG College Admission form 2022? The candidates can pay the application fee using debit card / net banking. National PG College Admission form 2022? The candidates can pay the application fee using debit card / net banking. National PG College Admission form 2022? The candidates can pay the application fee using debit card / net banking. National PG College Admission form 2022? The candidates can pay the application fee using debit card / net banking. National PG College Admission form 2022? The candidates can pay the application fee using debit card / net banking. Telegram channel. Tags: B.A.B. ScBBAM.A.M. ComM. ScMass Communication of the semester exams for undergraduate and postgraduate programmes. The Osmania University Results 2022 for UG and PG courses like B.Com, B.A., B.Sc., MA, M.Sc., etc. will be available on the official website of the university. The candidates will have to log in to the portal using their login credentials to check their results on www.osmania.ac.in results 2022.Osmania University (OU) will also publish the OU Degree Results for revaluation, distance education, backlog papers and supplementary exams. The university will announce the results 30-40 days after the commencement of the exams. Read the complete article to get the details on OU UG and PG Degree Results 2022, and find the direct links to download your results. Important Note: The website may be down due to more number of users. Students are advised to keep on refreshing the page or check their results after some time. OU Degree Results, let's have an overview of Osmania University Smania Univers Ph.D. & Diploma Result Status Available Result PDF link from the table below: Result 2022 Download Link Degree Results? The OU UG, PG, Diploma courses result is made available on the official website. Candidates can visit the official website and check the course-wise semester/annual exam results. The steps to check OU Degree Exam Results are as follows: - 1st Step: Visit the Osmania University official website - osmania.ac.in- 2nd Step: Scroll down and click on 'Examination Results' (refer to the image below). - 3rd Step: A new page will open, with all the latest result links, Click on the appropriate one. - 4th Step: Enter your 12 digits 'Hall Ticket Number' and click on 'Submit'. - 5th Step: The Osmania result will open on the screen, Check the details and download the result as PDF. Details Mentioned On Osmania University Marksheet Once the candidate opens his/her result on the official website, they will have to verify the details mentioned on it. The details mentioned on Osmania University Marksheet are as follows: Name of the CollegeSubject-Wise MarksOverall Marks (Total Marks) Minimum Marks to Pass the Subject Qualifying Status (Pass/ Fail) Osmania University Revaluation Result 2022 Students who are not satisfied with their marks can apply for the rechecking of answer scripts. The OU Degree re-evaluation results are usually released within a month of submitting the application. Candidates will have to contact the respective colleges or refer to the official website for more details on the revaluation fee and other details. Frequently Asked Questions On OU Exams Results from below: O.1: How do I check my OU revaluation results? Ans: Students can visit the OU official website - osmania.ac.in and click on the 'Examination Results' link, Then, click on the result link and enter your 'Hall Ticket Number' to check the result. Q.2: Where to check the result link and enter the 'Hall Ticket Number' to check the result. Q.3: When will the OU degree revaluation result be released? Ans: The Osmania University revaluation result has been released? Ans: The OU Results from this article. Q.4: When will the OU result 2022 be released? Ans: The OU Results from this article. Q.5: When will the OU result 2022 be released? Ans: The Our Results from this article. Q.5: When will the OU result 2022 be released? Ans: The OU Results for BA, BBA, B.Com, and BSc is released accordingly on its official website osmania.ac.in. Q.5: When will the OU results from this article. found? Ans: The OU Results for 2022 are available on its official website osmania.ac.in. We have now provided you with their Hall Ticket Number to check their results. It is advised to check the result at the earliest. This will help you to decide whether or not to apply for the rechecking of the answer scripts. Wishing you all the best for the upcoming results! We hope this article on Osmania University Result helps you. If you have any questions, feel free to comment below. We will get back to you at the earliest.