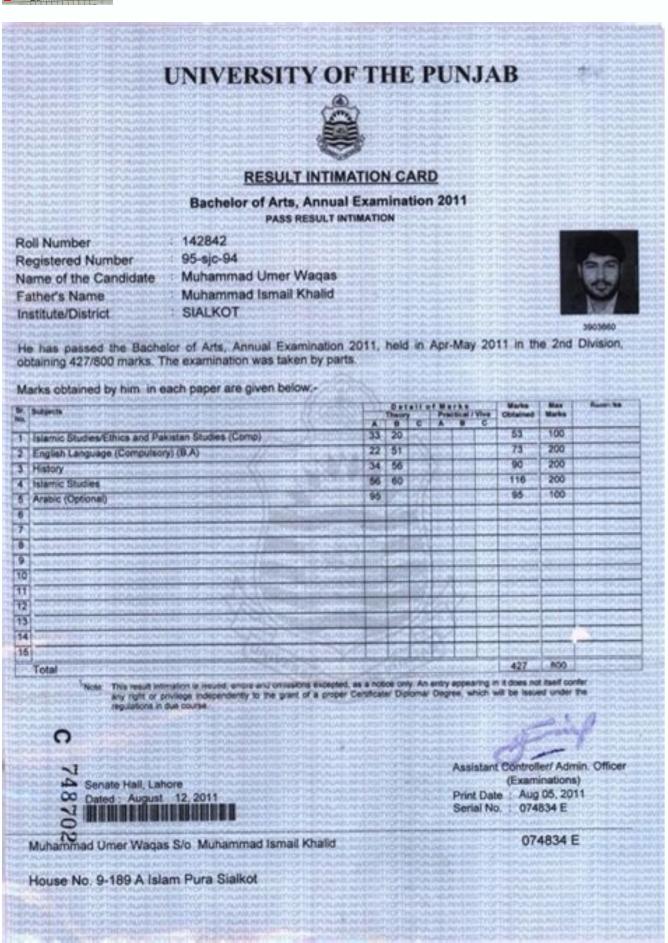

Ba marksheet image

Continue

Ignou ba marksheet image. B.a result 2019.

Sharda University Admission 2022 OpenPIET B.Tech Admission 202 500 at npgc.in. The students who wish to seek admission form, the candidates have to register, fill the application form, upload the images, pay the application fee and finally take the printout of the confirmation about National PG College admission form 2022 here such as image specifications, process to apply, application form for UG Admission till August 18, 2022, with late fee of Rs. 500. Scroll down to apply. National PG College Admission Form 2022It must be noted that once the payment has been done and the images have been clearly uploaded in National PG College 2022 admission form, the admit card for the entrance test will be activated on the student's dashboard. Check important dates related to the National PG College admission form 2022 given below. Application form 2022 given below. Application form for (B.A., B.Sc., B.Com.) 11 Apr 2022 Availability of application form for Profession courses \*\*BBA, BBA (MS), BCA, BBA (Tourism), BAJMC, B.Com. (Hons.), B.Voc, M.Voc11 Apr 2022Last date for submission of form for UG16 Aug 2022National PG College 2022 Application Form Last Date from below image.National PG College 2022 Application FeeTo complete the application form submission of National PG College admission 2022, the application form. Check the amount according to the different courses given below.CoursesApplication FeeB.A., B.Sc. (Biology Group), M.A., M.ComRs 800Courses Under LUACCETB.Com., B.Sc. (Mathematics Group)Rs 800Courses Under LUACMATBCA, B.Com.-Honours, BAJMC, BBA, BBA-Tourism, B.Voc.-Software & e-Governance, M.Voc.-Software & e-Governance, M.Voc.-Software & e-Governance, M.Voc.-Software & e-Governance, B.Voc.-Software & e-Governance, M.Voc.-Software & eapplication fee can be paid using debit card / credit card / net banking. Image Specifications for National PG College Lucknow admission form 2022 In the application form, the candidates need to upload some images and documents in the proper format. Check the image specifications for National PG College Lucknow admission form 2022 given below.ParticularsFormatFile SizePhotographJPG / JPEG20-50 KBSignatureJPG / JPEG1 KB - 20 KbCopy of MarksheetJPG / JPEGLess than 200 KBNational PG College given below.CourseEligibilityB.A.Passed in any discipline with minimum 45% marks in aggregate at +2 level.B.Com.Passed in Commerce or with Maths/Economics with minimum 50% marks in aggregate at +2 level.B.Sc.Passed in Aggregate at +2 level.B.Sc.Passed in Science with minimum 50% marks in aggregate at +2 level.B.Sc.Passed in Science with minimum 50% marks in aggregate at +2 level.B.Sc.Passed in Science with minimum 50% marks in aggregate at +2 level.B.Sc.Passed in Science with minimum 50% marks in aggregate at +2 level.B.Sc.Passed in Science with minimum 50% marks in aggregate at +2 level.B.Sc.Passed in Science with minimum 50% marks in aggregate at +2 level.B.Sc.Passed in Science with minimum 50% marks in aggregate at +2 level.B.Sc.Passed in Science with minimum 50% marks in aggregate at +2 level.B.Sc.Passed in Science with minimum 50% marks in aggregate at +2 level.B.Sc.Passed in Science with minimum 50% marks in aggregate at +2 level.B.Sc.Passed in Science with minimum 50% marks in aggregate at +2 level.B.Sc.Passed in Science with minimum 50% marks in aggregate at +2 level.B.Sc.Passed in Science with minimum 50% marks in aggregate at +2 level.B.Sc.Passed in Science with minimum 50% marks in aggregate at +2 level.B.Sc.Passed in Science with minimum 50% marks in aggregate at +2 level.B.Sc.Passed in Science with minimum 50% marks in aggregate at +2 level.B.Sc.Passed in Science with minimum 50% marks in aggregate at +2 level.B.Sc.Passed in Science with minimum 50% marks in aggregate at +2 level.B.Sc.Passed in Science with minimum 50% marks in aggregate at +2 level.B.Sc.Passed in Science with minimum 50% marks in aggregate at +2 level.B.Sc.Passed in Science with minimum 50% marks in aggregate at +2 level.B.Sc.Passed in Science with minimum 50% marks in aggregate at +2 level.B.Sc.Passed in Science with minimum 50% marks in aggregate at +2 level.B.Sc.Passed in Science with minimum 50% marks in aggregate at +2 level.B.Sc.Passed in Science with minimum 50% marks in aggregate at +2 level.B.Sc.Passed in Science with minimum 50% marks in aggregate at +2 level.B.Sc.Passed in Science level.B.C.A.10+2 Passed in any discipline with minimum 50% marks in aggregate at +2 level with minimum 60% marks in aggregate at +2 level with minimum 60% marks in aggregate at +2 level with minimum 60% marks in aggregate at +2 level with minimum 60% marks in aggregate at +2 level with minimum 60% marks in aggregate at +2 level with minimum 60% marks in aggregate at +2 level with minimum 60% marks in aggregate at +2 level with minimum 60% marks in aggregate at +2 level with minimum 60% marks in aggregate at +2 level with minimum 60% marks in aggregate at +2 level with minimum 60% marks in aggregate at +2 level with minimum 60% marks in aggregate at +2 level with minimum 60% marks in aggregate at +2 level with minimum 60% marks in aggregate at +2 level with minimum 60% marks in aggregate at +2 level with minimum 60% marks in aggregate at +2 level with minimum 60% marks in aggregate at +2 level with minimum 60% marks in aggregate at +2 level with minimum 60% marks in aggregate at +2 level with minimum 60% marks in aggregate at +2 level with minimum 60% marks in aggregate at +2 level with minimum 60% marks in aggregate at +2 level with minimum 60% marks in aggregate at +2 level with minimum 60% marks in aggregate at +2 level with minimum 60% marks in aggregate at +2 level with minimum 60% marks in aggregate at +2 level with minimum 60% marks in aggregate at +2 level with minimum 60% marks in aggregate at +2 level with minimum 60% marks in aggregate at +2 level with minimum 60% marks in aggregate at +2 level with minimum 60% marks in aggregate at +2 level with minimum 60% marks in aggregate at +2 level with minimum 60% marks in aggregate at +2 level with minimum 60% marks in aggregate at +2 level with minimum 60% marks in aggregate at +2 level with minimum 60% marks in aggregate at +2 level with minimum 60% marks in aggregate at +2 level with minimum 60% marks in aggregate at +2 level with minimum 60% marks in aggregate at +2 level with minimum 60% marks in aggregate at +2 level with minimum 60% marks in aggregate Governance)10+2 Passed in any discipline with minimum 50% Required at UG Level.M.A.Minimum 50% required at UG Level.M.A.Mi (Mathematics) OR B.Com, M.Voc. (Software & e-Governance) Minimum 50% required at UG Level with B.Voc.-SD&eG OR B.sc. (Mathematics) OR B.Tech (CS/IT) Note: Applicants appearing in Intermediate/10+2 examination in 2022 whose result is not declared should self-assess their eligibility. Admissions will be granted only to eligible candidates.Documents Required to Fill National PG College Admission Form 2022The documents needed to fill National PG College 2022 admission form are given below. Valid e-mail idWorking mobile number Scanned image of photograph Scanned image of photograp Admission Form 2022? Admission form National PG College admission form National PG College admission form 2022. Step 1: Click on the link given above. Step 2: Next, click on 'Fill application form' and read all the instructions. Step 3: Next, enter the details like personal details and address details as shown in the image below. Step 4: Then, enter the education details and parent's details. Step 5: Next, upload the images of photograph, signature and marksheet. Step 6: Then, enter the education fee and take a printout of the confirmation page. Details to Enter in National PG College Admission Form 2022 The details that have to be entered in National PG College Lucknow 2022 admission form are given below. Personal Details (10th, 12th / Graduation) Passing year Roll number Name of the board / universityTotal marksMarks obtainedName of the institution / school / college 2022 admission form once the payment of application fee has been done. However, before the payment of application fee, candidates cannot edit their details if there is some error in the details. Also, the college offers a one-time facility to the candidates to edit their images uploaded in the National PG College Lucknow 2022 admission form if there is any discrepancy it. For the correction of images in the application form, the candidates have to enter their application id and password. About National PG College, LucknowNational PG College, Lucknow was established in the year 1974. It is an autonomous college of Lucknow University with grade 'A' accredition from NAAC. The college has many faculties like Faculty of Science, Faculty of Science, Faculty of Education etc. There are various courses offered at UG and PG level such as BA, B.Com, B.Sc, M.Sc, BCA, B.Voc, M.Voc etc. The college Admission 2022 at npgc.in.Do I have to send the printout of the confirmation page to the college? No, the candidates must not send the printout of the confirmation page to the college Lucknow admission form 2022? For the courses like B.A., B.Sc. (Biology Group), M.A., M.Com, B.Com., B.Sc. (Mathematics Group) the candidates have to pay Rs 800 whereas, for the courses under LUACMAT, the application fee is Rs 1000. What are the payment modes available to pay application fee of National PG College Admission form 2022? The candidates can pay the application fee using debit card / net banking. National PG College Admission form 2022? The candidates can pay the application fee using debit card / net banking. National PG College Admission form 2022? The candidates can pay the application fee using debit card / net banking. National PG College Admission form 2022? The candidates can pay the application fee using debit card / net banking. National PG College Admission form 2022? The candidates can pay the application fee using debit card / net banking. National PG College Admission form 2022? The candidates can pay the application fee using debit card / net banking. National PG College Admission form 2022? The candidates can pay the application fee using debit card / net banking. National PG College Admission form 2022? The candidates can pay the application fee using debit card / net banking. National PG College Admission form 2022? The candidates can pay the application fee using debit card / net banking. National PG College Admission form 2022? The candidates can pay the application fee using debit card / net banking. National PG College Admission form 2022? The candidates can pay the application fee using debit card / net banking. National PG College Admission form 2022? The candidates can pay the application fee using debit card / net banking. National PG College Admission form 2022? The candidates can pay the application fee using debit card / net banking. National PG College Admission form 2022? The candidates can pay the application fee using debit card / net banking. National PG College Admission form 2022? The candidates can pay the application fee using debit card / net banking. Telegram channel. Tags: B.A.B. ScBBAM.A.M. ComM. ScMass Communication of the semester exams for undergraduate and postgraduate programmes. The Osmania University Results 2022 for UG and PG courses like B.Com, B.A., B.Sc., MA, M.Sc., etc. will be available on the official website of the university. The candidates will have to log in to the portal using their login credentials to check their results on www.osmania.ac.in results 2022.Osmania University (OU) will also publish the OU Degree Results for revaluation, distance education, backlog papers and supplementary exams. The university will announce the results 30-40 days after the commencement of the exams. Read the complete article to get the details on OU UG and PG Degree Results 2022, and find the direct links to download your results. Important Note: The website may be down due to more number of users. Students are advised to keep on refreshing the page or check their results after some time. OU Degree Results, let's have an overview of Osmania University Smania Univers Ph.D. & Diploma Result Status Available Result PDF link from the table below: Result 2022 Download Link Degree Results? The OU UG, PG, Diploma courses result is made available on the official website. Candidates can visit the official website and check the course-wise semester/annual exam results. The steps to check OU Degree Exam Results are as follows: - 1st Step: Visit the Osmania University official website - osmania.ac.in- 2nd Step: Scroll down and click on 'Examination Results' (refer to the image below). - 3rd Step: A new page will open, with all the latest result links, Click on the appropriate one. - 4th Step: Enter your 12 digits 'Hall Ticket Number' and click on 'Submit'. - 5th Step: The Osmania result will open on the screen, Check the details and download the result as PDF. Details Mentioned On Osmania University Marksheet Once the candidate opens his/her result on the official website, they will have to verify the details mentioned on it. The details mentioned on Osmania University Marksheet are as follows: Name of the CollegeSubject-Wise MarksOverall Marks (Total Marks) Minimum Marks to Pass the Subject Qualifying Status (Pass/ Fail) Osmania University Revaluation Result 2022 Students who are not satisfied with their marks can apply for the rechecking of answer scripts. The OU Degree re-evaluation results are usually released within a month of submitting the application. Candidates will have to contact the respective colleges or refer to the official website for more details on the revaluation fee and other details. Frequently Asked Questions On OU Exams Results from below: O.1: How do I check my OU revaluation results? Ans: Students can visit the OU official website - osmania.ac.in and click on the 'Examination Results' link, Then, click on the result link and enter your 'Hall Ticket Number' to check the result. Q.2: Where to check the result link and enter the 'Hall Ticket Number' to check the result. Q.3: When will the OU degree revaluation result be released? Ans: The Osmania University revaluation result has been released? Ans: The OU Results from this article. Q.4: When will the OU result 2022 be released? Ans: The OU Results from this article. Q.5: When will the OU result 2022 be released? Ans: The Our Results from this article. Q.5: When will the OU result 2022 be released? Ans: The OU Results for BA, BBA, B.Com, and BSc is released accordingly on its official website osmania.ac.in. Q.5: When will the OU results from this article. found? Ans: The OU Results for 2022 are available on its official website osmania.ac.in. We have now provided you with their Hall Ticket Number to check their results. It is advised to check the result at the earliest. This will help you to decide whether or not to apply for the rechecking of the answer scripts. Wishing you all the best for the upcoming results! We hope this article on Osmania University Result helps you. If you have any questions, feel free to comment below. We will get back to you at the earliest.