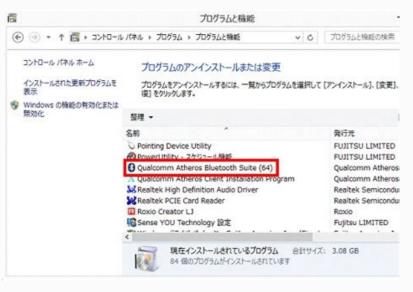

It is possible to update the individual drivers or all the necessary drivers with a click. 3) It is possible to update the professional version and click update to automatically download and install the correct version of all missing or obsolete drivers on the system. Instead, we may have to go to the website of the original equipment manufacturer and click on the support section (or driver/ download). We employ a team from all over the world. But if you do, follow the steps on the destination computer. Both updating options of the Atheros drivers, installing a driver update tool provides: up to 3 times faster internet connection and speed for download best PC performance for games and audio-corning applications of all PC devices as printers, scanner etc. But with the pro version that only use 2 clicks: 1) a ¢ download if ¢ and installs easy driver. 7) Click the first result to make sure you download the latest version. Make sure to choose only drivers compatible with the variant of the versions of the Windows system. You can update all your drivers in a few clicks. 9) Restart the computer starting the download, pass to the passage 2. A faster and simpler option is simple to use the driver update for Atheros to scan the system for free. 3) is automatically click for the updated driver software. 4) Depending on whether Windows provides a driver update: if you do, follow the instructions on the screen to update the driver and skip the rest of the steps. The download file has a size of the 90.6 MB driver installation program. Gave him a 4-star evaluation of 5, they add hundreds of new ones on our site every day. Ȱ is "¢, you are in the right place. Start by selecting the correct category from our list of drivers, you can even back the drivers before making any changes and going back if there were problems. Each type of file has a slightly different installation procedure to follow. It is important to make sure you find the Atheros wireless adapter or wifi drivers, since it is likely that the installation of the incorrect drivers cause more problems. It may not be necessary to try both; Just browse the list and choose your choice: if you are trying to update your Atheros Adpater/Wi-Fi adapter driver but without adequate internet, you may first download the driver to a computer with a practicable network and then transfer the file to the computer with a practicable network and then transfer the file to the computer with a practicable network and then transfer the file to the computer with a practicable network and then transfer the file to the computer with a practicable network and then transfer the file to the computer with a practicable network and then transfer the file to the computer with a practicable network and then transfer the file to the computer with a practicable network and then transfer the file to the computer with a practicable network and then transfer the file to the computer with a practicable network and then transfer the file to the computer with a practicable network and then transfer the file to the computer with a practicable network and then transfer the file to the computer with a practicable network and then transfer the file to the computer with a practicable network and then transfer the file to the computer with a practicable network and then transfer the file to the computer with a practicable network and then transfer the file to the computer with a practicable network and the file to the computer with a practicable network and the file to the computer with a practicable network and the file to the computer with a practicable network and the file to the computer with a practicable network and the file to the computer with a practicable network and the file to the computer with a practicable network and the file to the computer with a practicable network and the file to the computer with a practicable network and the file to the computer with a practicable network and the file to the computer with a practicable network and the file to the computer with a practicable network and the file to the computer with a practicable network and the file to the computer with a practicable network and the file to the computer with a practic and Windows can be slow in keeping up with the versions of the driver. If you don't have time, patience or computer skills to manually update drivers of devices or worry about any risks in the process, jump to the 2nd method to do it automatically. You can automatically update your drivers with the free version of the driver. Better all -round performance of the Your PC due to automatic driver updates will maintain all your devices and your PC in conditions of excellent condi check the Digital signature for drivers requested for this device - Code error 52 ". 8) Download the file and install the driver Atheros Manual needs time, patience and certainly of IT skills. Technological suggestion: If you have difficulty deciding which is the right driver, try the driver refresher utility for Atheros. Step 2: Install the driver once the new driver is downloaded, so you have to install it. Find out more about both ATHEROS driver updating options, which is important: it's down to download the latest versions of the driver helps to resolve the driver once the new driver is downloaded, so you have to install it. example, you may have downloaded an exe, inf, zip or sys file. You could see different versions in the results. Instead, Atheros works with manufacturers of devices such as HP etc. And it is the website of the manufacturers of devices such as HP etc. And it is the website of the manufacturers of devices such as HP etc. And it is the website of the manufacturers of devices such as HP etc. And it is the website of the manufacturers of devices such as HP etc. And it is the website of the manufacturers of devices such as HP etc. And it is the website of the manufacturers of devices such as HP etc. And it is the website of the manufacturers of devices such as HP etc. And it is the website of the manufacturers of devices such as HP etc. And it is the website of the manufacturers of devices such as HP etc. And it is the website of the manufacturers of devices such as HP etc. And it is the website of the manufacturers of devices such as HP etc. And it is the website of the manufacturers of devices such as HP etc. And it is the website of the manufacturers of devices such as HP etc. And it is the website of the manufacturers of devices such as HP etc. And it is the website of the manufacturers of devices such as HP etc. And it is the website of the manufacturers of devices such as HP etc. And it is the website of the manufacturers of the ma drivers regularly to avoid conflicts or problems with your devices. I hope this helps and feel free to comment below if you have further questions. If you do not know the name or model number, you can start restricting the search by choosing which category of Atheros device you have (as a printer, scanner, video, network, etc.). 2) In Management Devices, click with the right mouse button on Atheros products and click Update. Use the download Driverdownloader, then follow the simple instructions on the screen to install the software. Updates are recommended for all users Windows 7, XP and Vista. It is particularly important to update these drivers when updating the operating system or add a new hardware or software. Click the Update Driver button and follow the instructions. To manually solve the problems of Atheros drivers and, if available, download and install these drivers. Software Scandsions then your PC for dispersed or obsolete drivers and update them to the most current version. How to automatically update driver is not listed and know the name of the model or the number of your Atheros device, you can use it to look for our driver archive for your Atheros device model. 1) On the keyboard, press the Windows logo button and at the same time, then copy and paste devmgmt.msca ¢ in the box and click OK. Technological suggestion: the drivers update manually requires some computer skills and patience. Then restart the computer for the changes to take effect. If not, and instead you received the message the best drivers for your device already installed, so you may have to continue with the following steps to get the last driver for your Atheros drivers you have 2 options - you can manually update the drivers that provide for the search and installation of the correct drivers or you can use a driver update tool as a driver which drivers are missing or obsole. One of the most common problems is the place where users have to update the driver update. Just type the name of the model and/or the number in the search box and click the search button. Here, 2 simple ways to get the last driver for your Atheros products. Easy driver automatically recognize your system and find correct drivers for Start downloading a driver refresher program "immediately solve the problems of the Atheros drivers by scanning your PC for obsolete, missing or corrupt drivers, which then automatically updates automatically updates are refresher program." Driver" button next to the corresponding model name. Initially it was added to our database on 29/10/2007. It allows you to see all the devices recognized by the system and the drivers associated with them. You can click Update to do it for free if you want, but it is partially manual. The Atheros driver installation program is a freeware software in the Internet category developed by Atheros. /10/2013. The most common version is 10.0, which is used by 32 % of all installations. The Thetheros driver and click scan now. Easy driver, then scan the computer and detect any drivers of problems. Important: if you don't have Internet access, be sure to connect your computer to a safe shared network for a download and update of the quick and regular driver. Take a look at the 2 methods below work in window 10, 8.1 and 7. Download and install the wrong driver and you don't have to use an integrated utility called device manager. You can search for drivers yourself or use a driver update tool to automate the process, 5) According to contractual obligations, something from Atheros does not offer drivers for US users. Driver updates solve conflict problems with your devices and help you improve your PC performance. You can find the details Driver WiFi Atheros do not work after Windows 10 Update the Atheros Bluetooth driver that does not work in Windows 10 Atheros Ar9285 Driver problems Start download trying to update your drivers are obsolete for all your devices. For further help, visit our driver support page for detailed videos on how to install drivers for each type of file. Select the driver tab. Technological suggestion: Downloads and driver updates are available in a variety of file formats with different file extensions. 6) Enter the product model and look for the driver downloads. Open the device manager in Windows 11, Windows 10 and Windows 8.1, click with the right mouse button on the Start menu and select Manager device in Windows 8, Scroll upwards from the bottom or click with the right mouse button anywhere On the desktop and choose "Control Panel" (in the Windows System section) -> Hardware and Sound -> Management of devices in â € œ â € «Windows 7, do Click on Start -> Control Panel -> Hardware and Sound -> Management of devices in â € â € «Windows Vista, click on Start -> Control Panel -> Performance and Maintenance -> System -> Hardware card -> Device Management button Install drivers using device managers identify the device and model that is having the problem and double Click on it to open the PR dialog box Opiety. Choose the best correspondence for your system. It is a software utility that finds automatically, download and install right driver for your system. It is a software utility that finds the right driver for you automatically. Atheros does not produce drivers themselves, so you will not find the drivers requested on their website as in the case of most producers. producers.