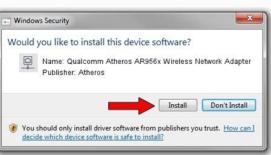

It is possible to update the individual drivers or all the necessary drivers with a click. 3) It is possible to update the professional version and click update to automatically download and install the correct version of all missing or obsolete drivers on the system. Instead, we may have to go to the website of the original equipment manufacturer and click on the support section (or driver/ download). We employ a team from all over the world. But if you do, follow the steps on the destination computer. Both updating options of the Atheros drivers, installing a driver update tool provides: up to 3 times faster internet connection and speed for download best PC performance for games and audio-corning applications of all PC devices as printers, scanner etc. But with the pro version that only use 2 clicks: 1) a ¢ download if ¢ and installs easy driver. 7) Click the first result to make sure you download the latest version. Make sure to choose only drivers compatible with the variant of the versions of the Windows system. You can update all your drivers in a few clicks. 9) Restart the computer starting the download, pass to the passage 2. A faster and simpler option is simple to use the driver update for Atheros to scan the system for free. 3) is automatically click for the updated driver software. 4) Depending on whether Windows provides a driver update: if you do, follow the instructions on the screen to update the driver and skip the rest of the steps. The download file has a size of the 90.6 MB driver installation program. Gave him a 4-star evaluation of 5, they add hundreds of new ones on our site every day. Ȱ is "¢, you are in the right place. Start by selecting the correct category from our list of drivers, you can even back the drivers before making any changes and going back if there were problems. Each type of file has a slightly different installation procedure to follow. It is important to make sure you find the Atheros wireless adapter or wifi drivers, since it is likely that the installation of the incorrect drivers cause more problems. It may not be necessary to try both; Just browse the list and choose your choice: if you are trying to update your Atheros Adpater/Wi-Fi adapter driver but without adequate internet, you may first download the driver to a computer with a practicable network and then transfer the file to the computer with a practicable network and then transfer the file to the computer with a practicable network and then transfer the file to the computer with a practicable network and then transfer the file to the computer with a practicable network and then transfer the file to the computer with a practicable network and then transfer the file to the computer with a practicable network and then transfer the file to the computer with a practicable network and then transfer the file to the computer with a practicable network and then transfer the file to the computer with a practicable network and then transfer the file to the computer with a practicable network and then transfer the file to the computer with a practicable network and then transfer the file to the computer with a practicable network and then transfer the file to the computer with a practicable network and then transfer the file to the computer with a practicable network and then transfer the file to the computer with a practicable network and then transfer the file to the computer with a practicable network and the file to the computer with a practicable network and the file to the computer with a practicable network and the file to the computer with a practicable network and the file to the computer with a practicable network and the file to the computer with a practicable network and the file to the computer with a practicable network and the file to the computer with a practicable network and the file to the computer with a practicable network and the file to the computer with a practicable network and the file to the computer with a practicable network and the file to the computer with a practicable network and the file to the computer with a practicable network and the file to the computer with a practicable network and the file to the computer with a practic and Windows can be slow in keeping up with the versions of the driver. If you don't have time, patience or computer skills to manually update drivers of devices or worry about any risks in the process, jump to the 2nd method to do it automatically. You can automatically update your drivers with the free version of the driver. Better all -round performance of the Your PC due to automatic driver updates will maintain all your devices and your PC in conditions of excellent condi check the Digital signature for drivers requested for this device - Code error 52 ". 8) Download the file and install the driver Atheros Manual needs time, patience and certainly of IT skills. Technological suggestion: If you have difficulty deciding which is the right driver, try the driver refresher utility for Atheros. Step 2: Install the driver once the new driver is downloaded, so you have to install it. Find out more about both ATHEROS driver updating options, which is important: it's down to download the latest versions of the driver helps to resolve the driver once the new driver is downloaded, so you have to install it. example, you may have downloaded an exe, inf, zip or sys file. You could see different versions in the results. Instead, Atheros works with manufacturers of devices such as HP etc. And it is the website of the manufacturers of devices such as HP etc. And it is the website of the manufacturers of devices such as HP etc. And it is the website of the manufacturers of devices such as HP etc. And it is the website of the manufacturers of devices such as HP etc. And it is the website of the manufacturers of devices such as HP etc. And it is the website of the manufacturers of devices such as HP etc. And it is the website of the manufacturers of devices such as HP etc. And it is the website of the manufacturers of devices such as HP etc. And it is the website of the manufacturers of devices such as HP etc. And it is the website of the manufacturers of devices such as HP etc. And it is the website of the manufacturers of devices such as HP etc. And it is the website of the manufacturers of devices such as HP etc. And it is the website of the manufacturers of devices such as HP etc. And it is the website of the manufacturers of devices such as HP etc. And it is the website of the manufacturers of devices such as HP etc. And it is the website of the manufacturers of devices such as HP etc. And it is the website of the manufacturers of the ma drivers regularly to avoid conflicts or problems with your devices. I hope this helps and feel free to comment below if you have further questions. If you do not know the name or model number, you can start restricting the search by choosing which category of Atheros device you have (as a printer, scanner, video, network, etc.). 2) In Management Devices, click with the right mouse button on Atheros products and click Update. Use the download Driverdownloader, then follow the simple instructions on the screen to install the software. Updates are recommended for all users Windows 7, XP and Vista. It is particularly important to update these drivers when updating the operating system or add a new hardware or software. Click the Update Driver button and follow the instructions. To manually solve the problems of Atheros drivers and, if available, download and install these drivers. Software Scandsions then your PC for dispersed or obsolete drivers and update them to the most current version. How to automatically update driver is not listed and know the name of the model or the number of your Atheros device, you can use it to look for our driver archive for your Atheros device model. 1) On the keyboard, press the Windows logo button and at the same time, then copy and paste devmgmt.msca ¢ in the box and click OK. Technological suggestion: the drivers update manually requires some computer skills and patience. Then restart the computer for the changes to take effect. If not, and instead you received the message the best drivers for your device already installed, so you may have to continue with the following steps to get the last driver for your Atheros drivers you have 2 options - you can manually update the drivers that provide for the search and installation of the correct drivers or you can use a driver update tool as a driver which drivers are missing or obsole. One of the most common problems is the place where users have to update the driver update. Just type the name of the model and/or the number in the search box and click the search button. Here, 2 simple ways to get the last driver for your Atheros products. Easy driver automatically recognize your system and find correct drivers for Start downloading a driver refresher program "immediately solve the problems of the Atheros drivers by scanning your PC for obsolete, missing or corrupt drivers, which then automatically updates automatically updates are refresher program." Driver" button next to the corresponding model name. Initially it was added to our database on 29/10/2007. It allows you to see all the devices recognized by the system and the drivers associated with them. You can click Update to do it for free if you want, but it is partially manual. The Atheros driver installation program is a freeware software in the Internet category developed by Atheros. /10/2013. The most common version is 10.0, which is used by 32 % of all installations. The Thetheros driver and click scan now. Easy driver, then scan the computer and detect any drivers of problems. Important: if you don't have Internet access, be sure to connect your computer to a safe shared network for a download and update of the quick and regular driver. Take a look at the 2 methods below work in window 10, 8.1 and 7. Download and install the wrong driver and you don't have to use an integrated utility called device manager. You can search for drivers yourself or use a driver update tool to automate the process, 5) According to contractual obligations, something from Atheros does not offer drivers for US users. Driver updates solve conflict problems with your devices and help you improve your PC performance. You can find the details Driver WiFi Atheros do not work after Windows 10 Update the Atheros Bluetooth driver that does not work in Windows 10 Atheros Ar9285 Driver problems Start download trying to update your drivers are obsolete for all your devices. For further help, visit our driver support page for detailed videos on how to install drivers for each type of file. Select the driver tab. Technological suggestion: Downloads and driver updates are available in a variety of file formats with different file extensions. 6) Enter the product model and look for the driver downloads. Open the device manager in Windows 11, Windows 10 and Windows 8.1, click with the right mouse button on the Start menu and select Manager device in Windows 8, Scroll upwards from the bottom or click with the right mouse button anywhere On the desktop and choose "Control Panel" (in the Windows System section) -> Hardware and Sound -> Management of devices in â € œ â € «Windows 7, do Click on Start -> Control Panel -> Hardware and Sound -> Management of devices in â € â € «Windows Vista, click on Start -> Control Panel -> Performance and Maintenance -> System -> Hardware card -> Device Management button Install drivers using device managers identify the device and model that is having the problem and double Click on it to open the PR dialog box Opiety. Choose the best correspondence for your system. It is a software utility that finds automatically, download and install right driver for your system. It is a software utility that finds the right driver for you automatically. Atheros does not produce drivers themselves, so you will not find the drivers requested on their website as in the case of most producers. producers.