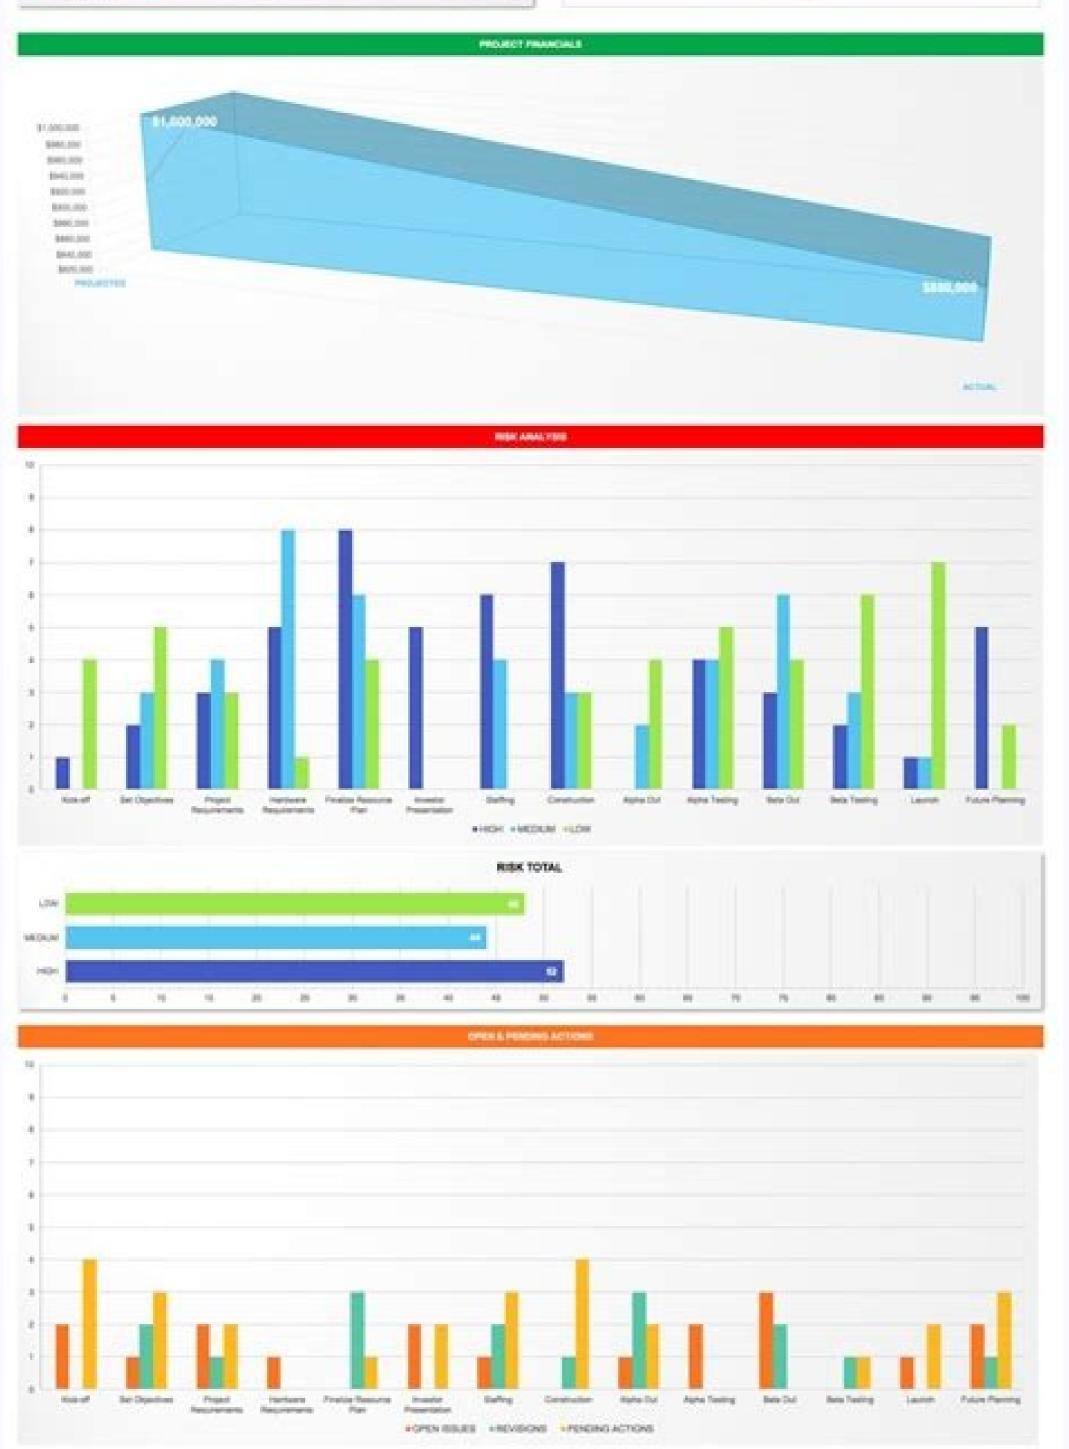

Smartsheet project management dashboard examples

| PROJECT NOVCH1              |                |           |       |              |       |            |          |
|-----------------------------|----------------|-----------|-------|--------------|-------|------------|----------|
| tion.                       | - Consta       | SCATCLE.  | BLOOM | ALLOUNCES    | A1143 | COMMON CO. | COWNERTS |
| Kek-eff                     | Ame            | 100000000 |       | 1200 C 120 C |       | 0-1103     | SNA 1675 |
| Ceis-eiff<br>het Objactives | Not.           |           |       |              |       |            |          |
| highed Regularements        | - Sea          |           |       |              |       |            |          |
| farthears Requirements      | Arres<br>Arres |           |       |              |       |            |          |
| Finalize Resource Plan      | Arra           |           |       |              |       |            |          |
| investor Presentation       | Ken            |           |       |              |       |            |          |
| Balling                     | 345            |           |       | -            |       |            |          |
| ConeAnualtion               | Jarren .       |           |       |              |       |            |          |
| Nyina Out                   | Pate           |           |       |              |       |            |          |
| Note Testing                | James          | -         |       |              |       |            |          |
| liete Out                   | Pate           |           |       |              |       |            |          |
| liefs Testing               | Jaset          |           |       |              |       |            |          |
| Laundh                      | Pala           |           |       |              |       |            |          |
| Future Planning             | Arra           |           |       |              |       |            |          |