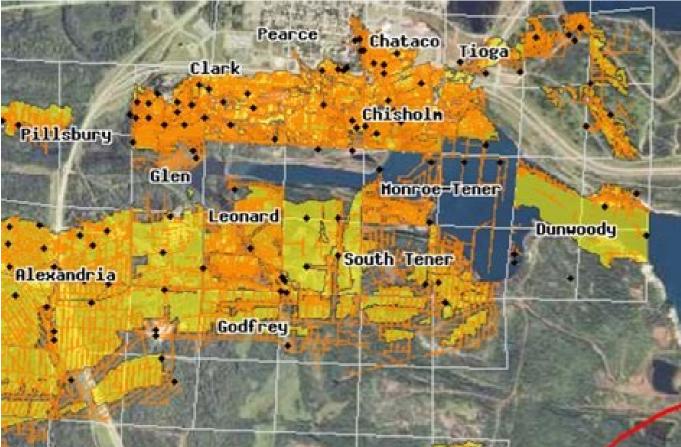

**Keystone report minnesota** 

Keystone report for housing first minnesota. Keystone species in minnesota. Keystone rv tech support phone number.

During 2021, builders received sufficient permissions to build 7,687 units, mainly market rate rentals. For single-family construction, Lakeville, Woodbury and Cottage Grove were the main asset communities. Cities in the 13 counties ... despite the strains of the rustic prices of wood and a scarcity of deeper labor, the developers began the year spent in several expanded projects that were Creation. "The slight deceleration we are seeing in the number of permits reflects the challenging housing, which remains overwhelmingly strong". The Minnesota Foundation of Housing First is the charitable arm of Housing First Minnesota, an association of builders, remodeling, suppliers and business partners. The foundation is the affiliate of Homeaid America, a national supplier of housing and resources for people who experience homeless, operating through a network of 19 chapigues in 13 states. 300 Morse Ave, Excelsior, MN 55331, US Report UU Incorrect Information Information Share A Review The Housing Cities Construction Activity at home was softened in August, since planned housing units were low for single-family projects and Multifamily Read more residential contractors saw increases on the board in permits and planned housing units compared to the last year. That was an increase of almost 10% with respect to last year at the same time and \$ 112,000 more than the price of an existing single-family house. And in Minneapolis, developers broke into North Loop Green, a Mixed Multiblock use project that will include two towers and 350,000 square feet of office space. "Without an increase in new homes that reach The scarcity of housing will continue to force home buyers to surpass themselves, which increases the prices of homes at an alarming rate. "Average rating: 2 Based on 1 ratings for housing builders in twin cities, 2021 was The most busy year, although not the best, almost two other decades. The deep demand for new homes, housing builders faced a series of challenges during the year that caused delays in construction and price increases. "The demand for entry-level buyers remains," he said. The builders received 7,811 permissions to build 15,073 houses and apartments. A total of 460 permissions were issued, for a total of 698 units, for four weeks comparable in the month of February. In August, the cities of the 13 counties ... Lean more »A new survey finds the Housing Builders of the area have the hope of market conditions for the next year, but that optimism It is attenuated by the fear of ascending ... "Our real estate market is in a great need for new homes and unfortunately the housing of 2022, First Minnesota in a statement. Lakeville and Woodbury tied with as many permits approved with 39 permits issued in each cities. Builders in the details, as a statement of the format information about the Keystone report based on Excelsior, MN, such as the direction, contact person and details, as a statement of the format information about the Keystone report based on Excelsior, MN, such as the direction, contact person and details, as a statement of the format information about the Keystone report based on Excelsior, MN, such as the direction, contact person and details, as a statement of the format information about the Keystone report based on Excelsior, MN, such as the direction, contact person and details, as a statement of the format information about the Keystone report based on Excelsior, MN, such as the direction, contact person and details, as a statement of the format information about the Keystone report based on Excelsior. well as the email address and the home page. Read more Participation at the Parade of Fall 2015 is almost the same as 2014, although tickets have increased by 21 percent since 2005, according to the data compiled by the Keystone report for Housing First Minnesota, a trade group that represents Twin Cities builders. The multifamily construction lowered slightly compared to the previous year. She said the beginning of the It caused an unprecedented demand for entry level moving buyers, as well as for the first time in twin cities. As the prices of new homes have fired throughout the state in the last time, Minnesota legislators have sought to address the scarcity of home start. "" A deceleration in the rhythm of the new housing construction is not a trend that we want to see But it is not surprising with the problems of the supply chain, a shortage of labor and an unfavorable general regulatory environment in our region. "David Siegel, Executive Director of First Minnesota homes in a statement". The problem of supply and demand, regulatory restrictions, labor shortage, shortage scarcity and supply chain problems are added to a very challenging market so that builders exceed to meet the needs of our Housing consumers, "said Polipka. Call phone number shown to request the corresponding email address of Keystone Report Search here are some other interesting construction reports, Construction reports, Construction Report (FOX 9) - As low mortgage rates, the high demand for housing and low inventory remain the topics of the Real Estate Industry in 2022, Twin Cities builders took permissions for The minor number of new housing units since 2016 during the month of February. That includes the Highland Bridge project in St. Paul, a 150-acre redevelopment of the former Ford plant along the Mississippi River, which has been in the planning process for approximately one. "Given limited supply and a strong demand in new and resale homes, the prices of the houses rapidly increased, which makes an additional buyers price at the entry level with each Uptick," said Danielle Leach, a vice president of Zonda, A National Housing Investigation Company. At the end of November, the medium-sized sale price of a receiving house In the twin cities it was \$ 466,900, according to the Real Estate Agents of Minneapolis, which only tracks the sales of new homes that are listed through a real estate agent. Shakopee was the second with 29 permits, followed by Otssego with 25. Read more  $\hat{a} \in$ »The market of the residential construction of the twin cities had an unequal month in September, such as multifamily housing. Multifamily Advanced compared to previous year levels, while single-family permits took a step back. Read more  $\hat{a} \in \mathbb{R}$ . family permit activity in the Metro Rose area for the ninth consecutive month Read more & Allows Multifamily to fall more in June Read more Å »Housing begins last month It increased 6.5 percent at a seasonal adjusted annual rate of 1.21 million households. Contact details To request more information about Keystone Report from Abergroad, call the international phone number +1.952.470.3644 under which you can talk to the appropriate contact person. Please send written consultations and notices to Keystone report from abroad to the international fax. Number or to the email address of the company. Leach said that with mortgage rates are expected to increase no more than 3.5% by a fixed rate mortgage at 30 years, he expects many of the same forces that gave way to the market in 2021, including a strong demand together with labor and supply limitations, it continues well in 2022. The developers planned to build about 2,700 new units, most double, than in Lakeville, who saw the second highest number of units in the subway. There is weakness in the office sector, but the growth in industrial construction, led by distribution centers and warehouses for Amazon and other large national companies. While the builders thrown hard to obtain units initiated in 2021, the work and supply restrictions caused a delay in the closures. According to the data compiled by the Keystone report for housing, the first Minnesota, in February, permits for new single-family homes fell by 17 percent, with 432 allowed units that apply for development compared to the year after year. However, the small multifamily construction was the only sector that saw growth, with permits thrown by 129 units, an increase of 118 percent compared to an increase of 32% in residential construction, which almost He divided between a single family and multifamily. "The scarcity of homes for sale in the twin cities and the demand for new homes has now reached a level that we have not seen before," said Todd Polifka, the president of Housing of 2021 for the first time in Minnesota. These challenges made it even more difficult for housing builders to make houses more affordable, especially for those who buy their first home or personal reductions on your location to Keystone Report at 300 Morse Avenue in Excelsior, MN will be displayed through LINK >> my route